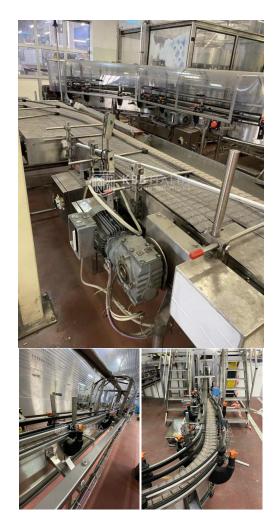

## **BOTTLE CONVEYORS**

**COD**: NAS20210699999001

KBB ITALIA overhauls and upgrades used machinery and plants, with the aim of improving their potential, increasing their efficiency and reliability and reducing their running costs.

**APPLICATIONS**: Glass

**SECTOR**: Still spirits Glass Line