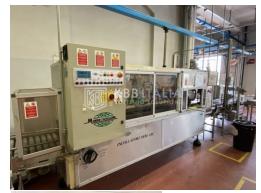

## **CARTON CLOSING MACHINE MONDO & SCAGLIONE**

Model: Incollatore CRC

Year of manufacture: 2006 Brand: MONDO & SCAGLIONE

**Status**: Second-hand

**COD**: CHIU202106MONDO001

KBB ITALIA overhauls and upgrades used machinery and plants, with the aim of improving their potential, increasing their efficiency and reliability and reducing their running costs.