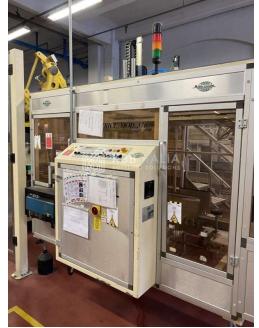

## CASE ERECTOR AND PARTITION INSERTER MONDO & SCAGLIONE

**Model**: 376/C

Year of manufacture: 2003 Brand: MONDO & SCAGLIONE

**Status**: Second-hand

COD: FORMA202106MONDO001

KBB ITALIA overhauls and upgrades used machinery and plants, with the aim of improving their potential, increasing their efficiency and reliability and reducing their running costs.