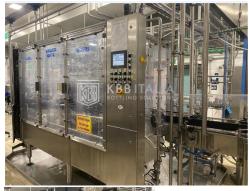

## FILLTEC FILLING MACHINE

Model: Varifill 32/kk8

Year of manufacture: 2006

**Brand: FILLTEC** 

Status: Second-hand

**COD:** 01600001

KBB ITALIA overhauls and upgrades used machinery and plants, with the aim of improving their potential, increasing their efficiency and reliability and reducing their running costs.

## **SUPPLY DATA**

Complete of:

- n.32 valves
- Crown capper n. 8 heads
- Magnetic cap elevetor for crown caps