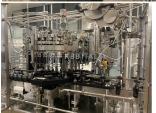

## FILLTEC FILLING MACHINE

Model: Varifill 32/kk8

Year of manufacture: 2006

**Brand: FILLTEC** 

Status: Second-hand

**COD:** 01600001

KBB ITALIA overhauls and upgrades used machinery and plants, with the aim of improving their potential, increasing their efficiency and reliability and reducing their running costs.

## **SUPPLY DATA**

Complete of:

- n.32 valves
- Crown capper n. 8 heads
- Magnetic cap elevetor for crown caps