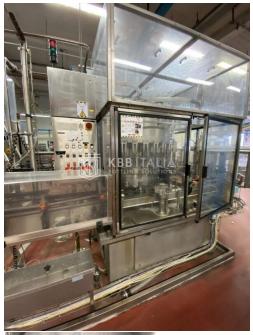

## **FILLING MACHINE FIMER**

**Brand**: FIMER

Status: Second-hand

**COD**: RIE202106FIMER001

KBB ITALIA overhauls and upgrades used machinery and plants, with the aim of improving their potential, increasing their efficiency and reliability and reducing their running costs.

**APPLICATIONS**: Glass **SECTOR**: Still spirits

## **TECHNICAL FEATURES**

n. 32 valves

Bertolaso cap elevator