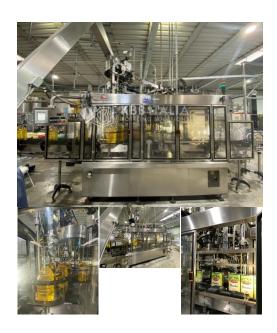

## FILLING MACHINE CFT

Model: COMACO RVAR 6/10 + TA/3

Year of manufacture: 2008

**Brand: CFT** 

Status: Second-hand

**COD:** RIE202106CFT00001

KBB ITALIA overhauls and upgrades used machinery and plants, with the aim of improving their potential, increasing their efficiency and reliability and reducing their running costs.

**APPLICATIONS**: PET, Cans

SECTOR: Oil

## **TECHNICAL FEATURES**

Nominal Speed: 3.500 bph (PET 1 lt - 2 lt), 3.000 bph (PET 3 lt), 2.500 bph (PET 5 lt), 1.100 bph (PET

10 lt)

Worked formats: PET - 1lt, 2lt, 3lt, 5lt, 10lt; Tins - 1 gallon, 3 lt, 5 lt

## **SUPPLY DATA**

- Volumetric filler
- Capper mod.TA / 3
- Caps elevator``