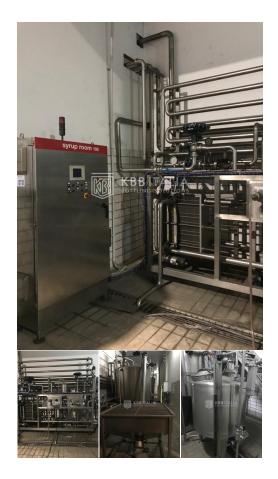

## **CFT/SYMPACK SYRUP ROOM**

**Model:** SS - 450

**Year:** 2003

**Brand:** CFT/SYMPAK **Status:** Second-hand

**COD:** SAS202201SIAME001

KBB ITALIA overhauls and upgrades used machinery and plants, with the aim of improving their potential, increasing their efficiency and reliability and reducing their running costs.

**SECTOR**: Fruit Juices, Soft Drinks

## **TECNICHAL DATA**

- Total air consumption (7 BAR) = 15 Nlt/min
- Total steam consumption (4 BAR) = 1400 kg/h
- Electrical supply= 400 Volt 50Hz
- Total installed electrical capacity= 37 kW
- Sound pressure level = <70 db