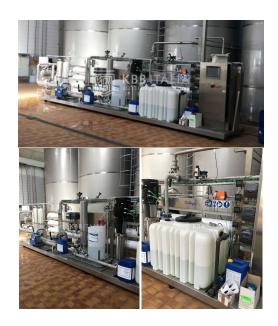

## WATER FILTRATION SYSTEM CULLIGAN

Model: RO IW 20 SPECIAL

**Brand:** CULLIGAN

Status: Second-hand

**COD:** OSM202009CULLI001

KBB ITALIA overhauls and upgrades used machinery and plants, with the aim of improving their potential, increasing their efficiency and reliability and reducing their running costs.

## **TECHNICAL FEATURES**

Reverse osmosis water treatment plant

Capacity: 26.000 lt/h