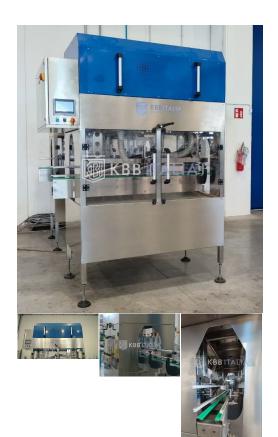

## **ZEFIRO DRYER**

Model: ZEFIRO Brand: KBB ITALIA Status: Nuovo

KBB ITALIA overhauls and upgrades used machinery and plants, with the aim of improving their potential, increasing their efficiency and reliability and reducing their running costs.

## TECHNICAL FEATURES

**Speed:** 15.000 bph

Structure: Modular units with one blower each

**Airflow Power:** 120 hz with inverter **Machine Frame:** Aisi 304 stainless steel

## **SUPPLY DATA**

- Perimeter protections with access doors
- Manually adjustable side guides
- Manually adjustable blower bars
- Product handling conveyor (motorization not included)
- Integrated operator panel with touch screen
- Integrated electrical cabinet